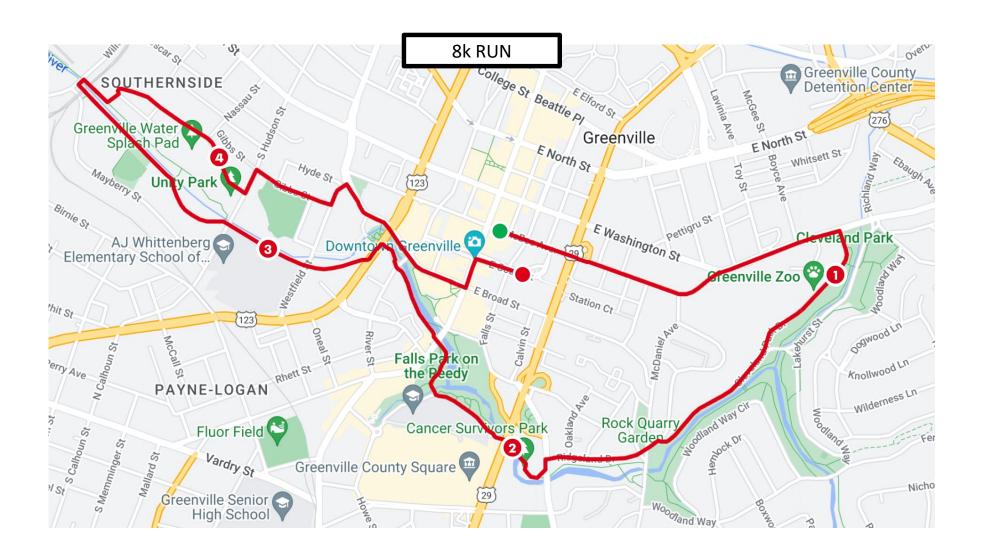

## 8am Start | 2022 8k RUN | Course Turns

- 1. Start Line: Near intersection of E. McBee & Brown Street
- 2. Straight on E. Washington
- 3. Right on Cleveland Park Dr
- 4. Left on Ridgeland
- 5. Across Cleveland Street
- 6. Get on PHSRT at Cancer Survivor's Park
- 7. Continue on Furman Hall Way
- 8. Right on PHSRT in Falls Park
- 9. Continue to Unity Park on PHSRT

- 10. Right on PHSRT (at Willard)
- 11. Left in Commons
- 12. Right on Welborn
- 13. Left on S. Hudson
- 14. Right on Gibbs
- 15. Left on Westfield
- 16. Right on W Broad
- 17. Left on South Main
- 18. Right on E.Court
- **19. Finish Line:** E. Court in Parking Area near EP + Co