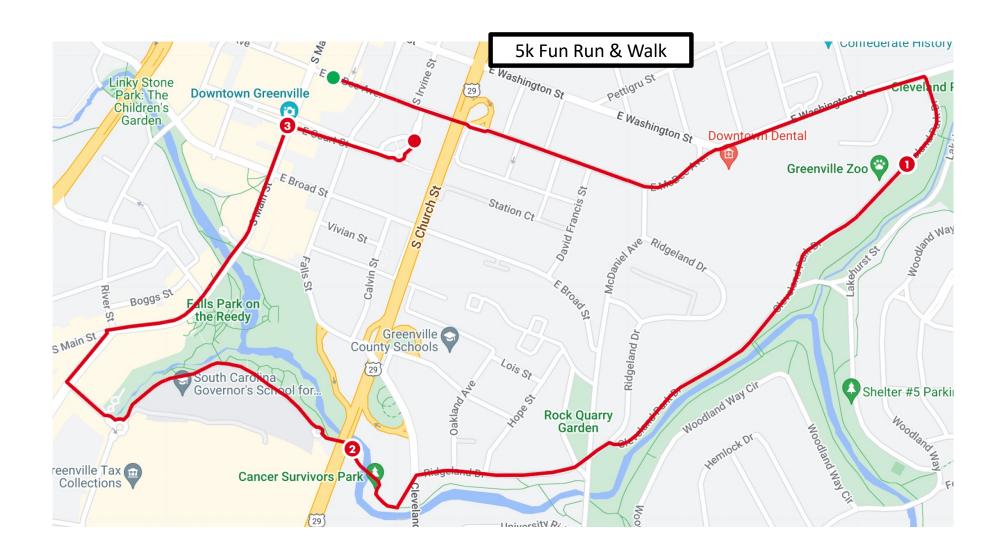

### 8:30am Start | 2022 5k Fun Run & Walk | Course Turns

- 1. Start Line: Near intersection of E. McBee & Brown Street
- 2. Straight on E. Washington
- 3. Right on Cleveland Park Dr
- 4. Left on Ridgeland
- 5. Across Cleveland Street
- 6. Get on PHSRT at Cancer Survivor's Park
- 7. Continue on Furman Hall Way

- 6. Right on University St
- 7. Right on Augusta
- 8. Right S. Main Street
- 9. Right on E.Court
- **10.Finish Line:** E. Court in Parking Area near EP + Co